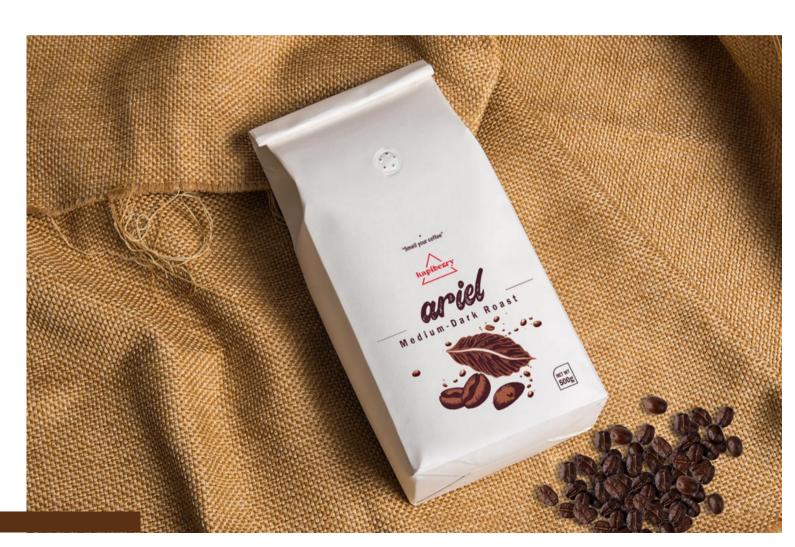

## ARIEL

MEDIUM DARK ROAST

ARABICA 50% ROBUSTA 50%

A MEDIUM TO FULL BODY WITH A WELL-BALANCED ACIDITY

> HINTS OF CARAMEL, CHOCOLATE, AND FLORAL UNDERTONES