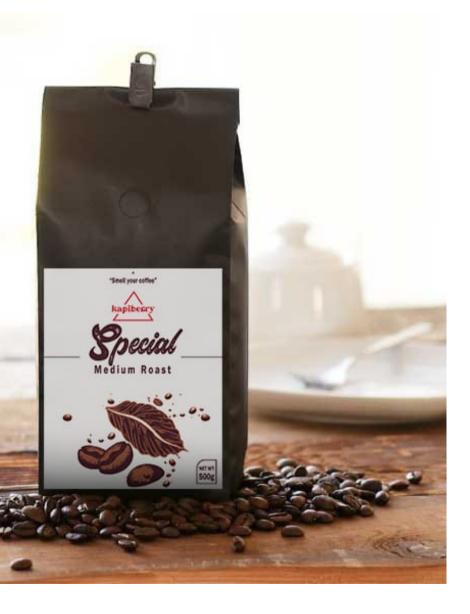

## SPECIAL

**MEDIUM ROAST** 

ARABICA 70% ROBUSTA 30%

A SMOOTH, BOLD AND RICH BALANCED AFTERTASTE

HINTS OF CHOCOLATE, CARAMEL, SPICE AND HAZELNUTS

+91-7560980957

www.kapiberry.com