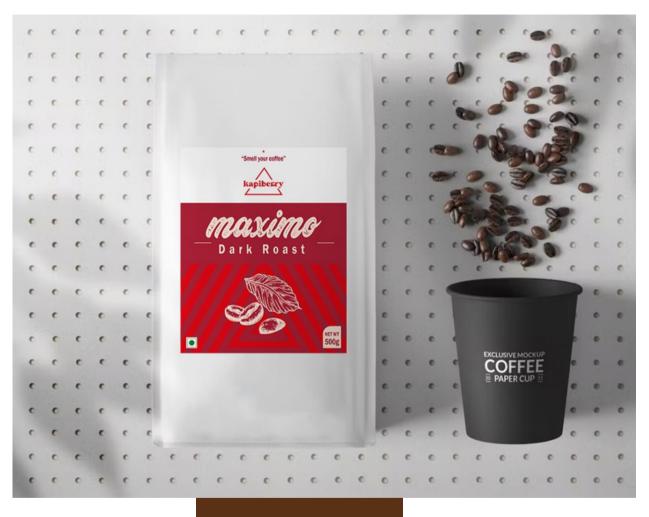

### **MAXIMO**

MEDIUM DARK ROAST

ARABICA 80% ROBUSTA 20%

A MEDIUM TO FULL BODY AND A BALANCED ACIDITY,

> HINTS OF CITRUS, CHOCOLATE, AND SPICE UNDERTONES