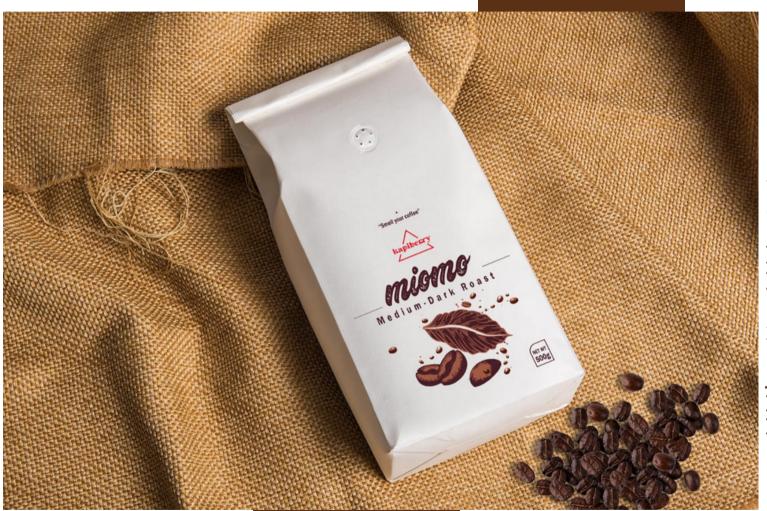

## **MIOMO**

**MEDIUM DARK ROAST** 

100% ROBUSTA

A RICH AND **ROBUST TASTE EXPERIENCE** 

**NOTES** OF **CHOCOLATE** AND SPICE