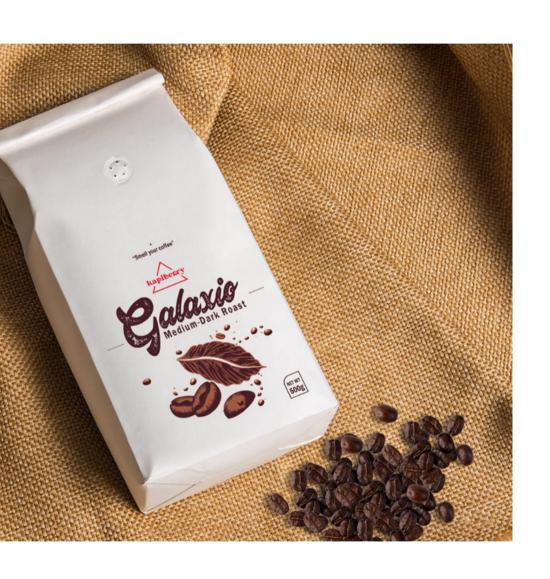

### GALAXIO

MEDIUM DARK ROAST

ARABICA 90% ROBUSTA 10%

A MEDIUM TO FULL BODY AND A BALANCED ACIDITY,

A SUBTLE
SWEETNESS WITH
HINTS OF CARAMEL,
CHOCOLATE, AND
FLORAL
UNDERTONES.