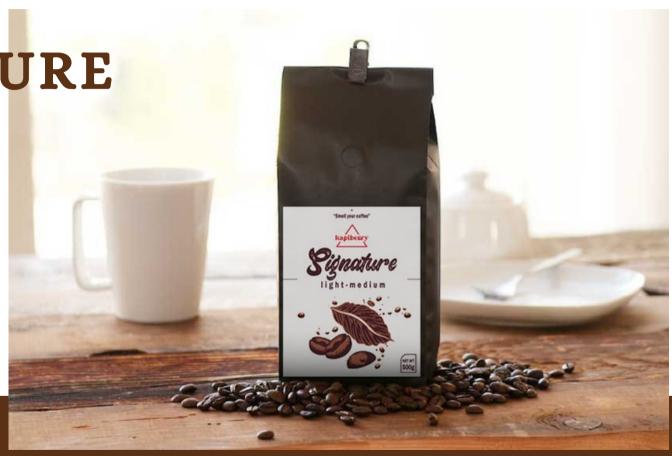

# COLD BREW ROAST

SIGNATURE

LIGHT CITY ROAST

**ARABICA 100%** 

A MEDIUM BODY AND MILD ACIDITY,

> HINTS OF CARAMEL AND CHOCOLATE