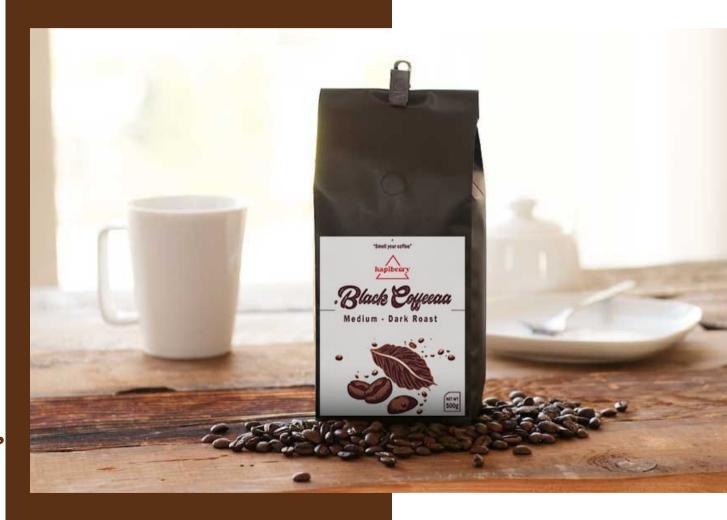

# BLACK COFFEAA

MEDIUM DARK ROAST

ARABICA 80% ROBUSTA 20%

A SMOOTH, BOLD AND WELL BALANCED

HINTS OF CHOCOLATE, CARAMEL, SPICE AND HAZELNUTS