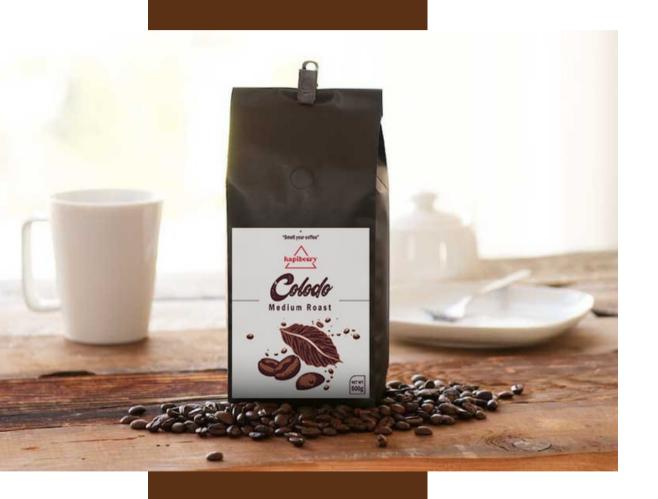

## COLODO

**MEDIUM ROAST** 

ARABICA 95% ROBUSTA 5%

A SMOOTH, BOLD AND WELL BALANCED

HINTS OF CHOCOLATE, CARAMEL, AND HAZELNUTS